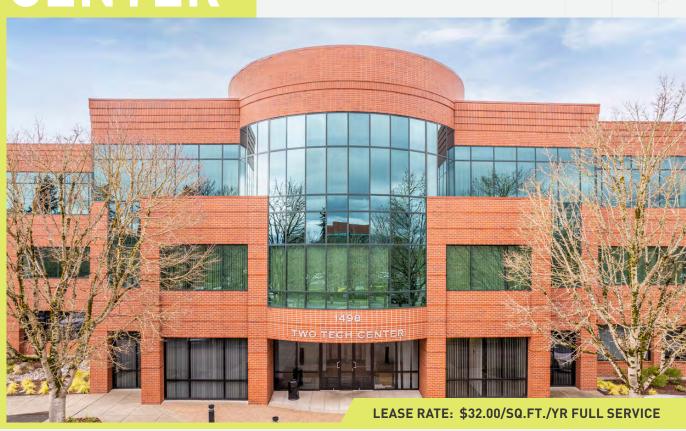

# COLUMBIA TECH CENTER

1,312 SQ. FT. ▶

#### **BUILDING 607**

1498 SE TECH CENTER PL, SUITE 130 VANCOUVER, WA 98683

### KEY FEATURES

Exterior glass lines offer great views and natural light

Walking distance to an array of amenities

4/1,000 sq. ft. parking ratio

CONTACT FOR MORE DETAILS ▶

Jake Bigby

jakeb@pactrust.com

Caitlin Knecht