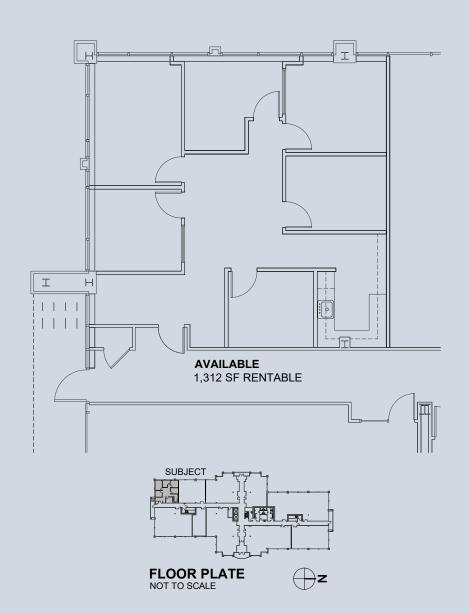

## SPACE PLAN

1,312 sq. ft.

Building 607 1498 SE Tech Center Pl, Suite 130 Vancouver, WA 98683